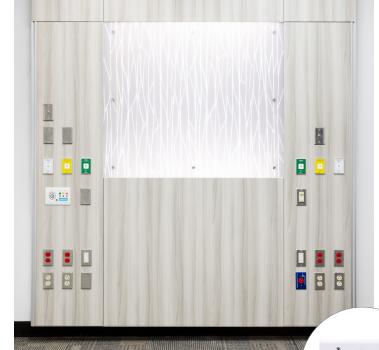

#### **Key Features:**

- Simulates Medical Air, Oxygen and Vacuum with one single air compressor source
- Customizable unit height
- Vertical accessory rails

## **Product Benefits:**

Amico has developed a revolutionary headwall that is self-contained and alleviates the headaches associated with a nursing simulation lab installation.

The traditional method of outfitting a simulation lab with medical gas services can cost thousands of dollars for pumps, compressors and a network of plumbing. This Plug & Play training headwall simulates Oxygen, Air and even create suction simultaneously via the vacuum outlet by connecting the headwall to a portable compressor.