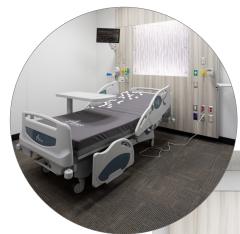

## **Product Benefits:**

Amico has developed a revolutionary headwall that is self-contained and alleviates the headaches associated with a nursing simulation lab installation.

The traditional method of outfitting a simulation lab with medical gas services can cost thousands of dollars for pumps, compressors and a network of plumbing. This Plug & Play training headwall simulates Oxygen, Air and even create suction simultaneously via the vacuum outlet by connecting the headwall to a portable compressor.