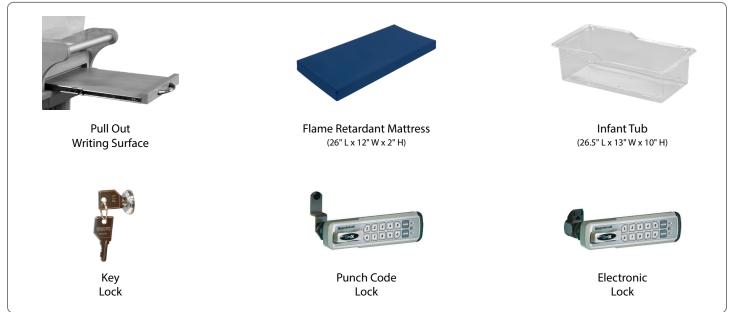

# **Height Adjustable Baby Bassinet**



### Jordan Series



Height Range (floor to mattress) from 28" - 36" (71 cm - 91.4 cm)



## **Customize Your Bassinet**



#### Options



#### **Standard Finishes\***



\*Custom colors are available, please contact us for details.

#### **Available Material**

Thermofoil

#### Standard Dimensions\*\*

|                                                            | With Pull Out                       | Without Pull Out                   |
|------------------------------------------------------------|-------------------------------------|------------------------------------|
| Overall Height (floor to handle)                           | 29.125" - 37.375" (74 cm - 95 cm)   | 28.5" - 36.75" (72.4 cm - 93.3 cm) |
| Height from Floor to Top of Mattress (floor to baby)       | 28.5" - 36.75" (72.4 cm - 93.3 cm)  | 27.75" - 36" (70.5 cm - 91.4 cm)   |
| Overall Width                                              | 32" (81.3 cm)