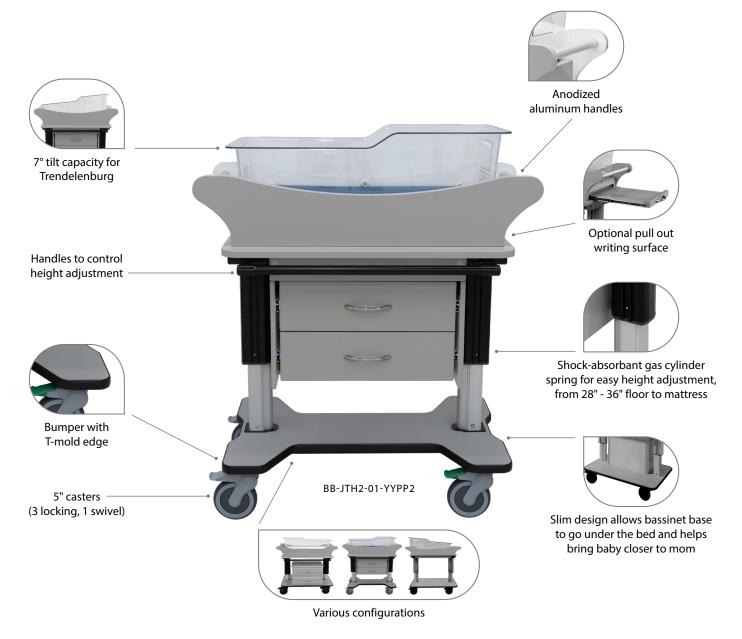

# **Height Adjustable Baby Bassinet**

### Jordan Series

Height Range (floor to mattress) from 28" - 36" (71 cm - 91.4 cm)

#### Standard Dimensions\*\*

|                                                            | With Pull Out                       | Without Pull Out                   |
|------------------------------------------------------------|-------------------------------------|------------------------------------|
| Overall Height (floor to handle)                           | 29.125" - 37.375" (74 cm - 95 cm)   | 28.5" - 36.75" (72.4 cm - 93.3 cm) |
| Height from Floor to Top of Mattress (floor to baby)       | 28.5" - 36.75" (72.4 cm - 93.3 cm)  | 27.75" - 36" (70.5 cm - 91.4 cm)   |
| Overall Width                                              | 32" (81.3 cm)                       | 32" (81.3 cm)                      |
| Overall Depth                                              | 21" (53.3 cm)                       | 21" (53.3 cm)                      |
| Casters                                                    | 5" (12.7 cm) 3 locking, 1 swivel    | 5" (12.7 cm) 3 locking, 1 swivel   |
| Pull Out Work Surface                                      | 12.125" w x 13" d (30.8 cm x 33 cm) | n/a                                |
| **Custom dimensions are available, please contact us for d | etails.                             |                                    |