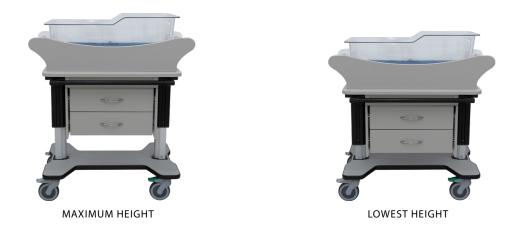

### Jordan Series

Height Range (floor to mattress) from 28" - 36" (71 cm - 91.4 cm)

#### Standard Dimensions\*\*

|                                                            | With Pull Out                       | Without Pull Out                   |
|------------------------------------------------------------|-------------------------------------|------------------------------------|
| Overall Height (floor to handle)                           | 29.125" - 37.375" (74 cm - 95 cm)   | 28.5" - 36.75" (72.4 cm - 93.3 cm) |
| Height from Floor to Top of Mattress (floor to baby)       | 28.5" - 36.75" (72.4 cm - 93.3 cm)  | 27.75" - 36" (70.5 cm - 91.4 cm)   |
| Overall Width                                              | 32" (81.3 cm)                       | 32" (81.3 cm)                      |
| Overall Depth                                              | 21" (53.3 cm)                       | 21" (53.3 cm)                      |
| Casters                                                    | 5" (12.7 cm) 3 locking, 1 swivel    | 5" (12.7 cm) 3 locking, 1 swivel   |
| Pull Out Work Surface                                      | 12.125" w x 13" d (30.8 cm x 33 cm) | n/a                                |
| **Custom dimensions are available, please contact us for d | etails.                             |                                    |