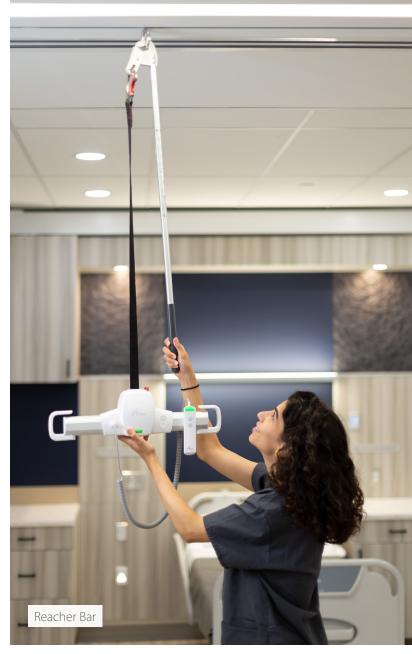

- Weighs 6 lbs, lifts 450 lbs!
- Wired Magnetic hand control
- Controls on lift motor
- Emergency stop and lowering
- Manual lowering
- Reacher bar
- Long lasting Ni-Mh battery

# **Dimensions**

Length: 19.4" (492.7 mm) Height: 5.2" (132 mm) Depth of Lift: 3.7" (94 mm) Strap Length: 74" (1879.6 mm)