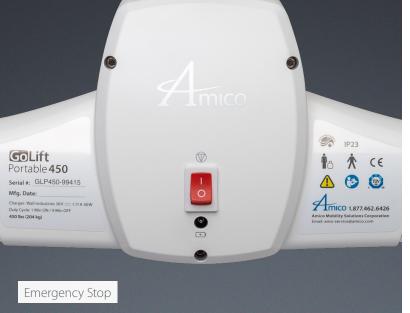

Go Lift Portable 450

Amico

# **GoLift** Goes Portable!

The Amico GoLift **Portable 450** system is designed for clinicians to transfer a patient lift from room to room. It is the smallest and lightest portable patient lift in the world today.

- Weighs 6 lbs, lifts 450 lbs!
- Wired Magnetic hand control
- Controls on lift motor
- Emergency stop and lowering
- Manual lowering
- Reacher bar
- Long lasting Ni-Mh battery

# **Lift Case**

Flame retardant ABS IP23 Lift - protected from fingers and water spray less 60 degrees from vertical

# Safety

**Emergency Stop Emergency Lowering Device:** Independent Circuit Manual Lowering Upper Limit Detection Lower Limit Detection Slack Tape Sensor Free Fall Brake (Over Speed Governor) Low Battery and Dead Battery Alarms Soft Start and Stop Overload Protection