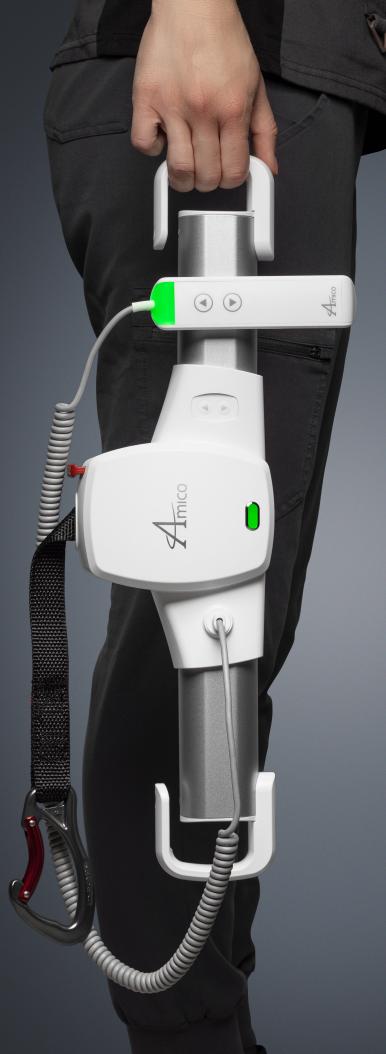

- Weighs 6 lbs, lifts 450 lbs!
- Wired Magnetic hand control
- Controls on lift motor
- Emergency stop and lowering
- Manual lowering
- Reacher bar
- Long lasting Ni-Mh battery

# **Hand Control**

IPX4 Hand Control - protects from splashing water, no matter the direction