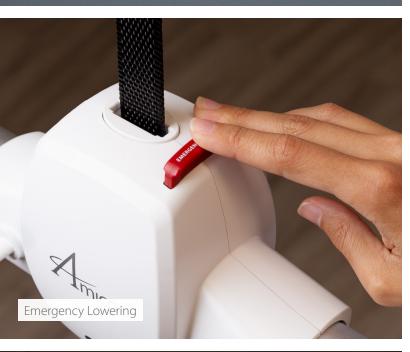

- Weighs 6 lbs, lifts 450 lbs!
- Wired Magnetic hand control
- Controls on lift motor
- Emergency stop and lowering
- Manual lowering
- Reacher bar
- Long lasting Ni-Mh battery

# Safety

**Emergency Stop Emergency Lowering Device:** Independent Circuit Manual Lowering Upper Limit Detection Lower Limit Detection Slack Tape Sensor Free Fall Brake (Over Speed Governor) Low Battery and Dead Battery Alarms Soft Start and Stop Overload Protection