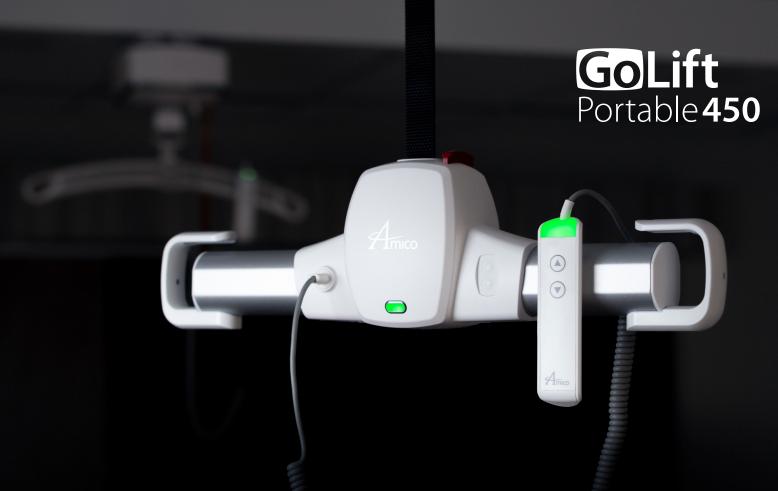

Go Lift Portable 450

Amico

# **GoLift** Goes Portable!

The Amico GoLift **Portable 450** system is designed for clinicians to transfer a patient lift from room to room. It is the smallest and lightest portable patient lift in the world today.

- Weighs 6 lbs, lifts 450 lbs!
- Wired Magnetic hand control
- Controls on lift motor
- Emergency stop and lowering
- Manual lowering
- Reacher bar
- Long lasting Ni-Mh battery