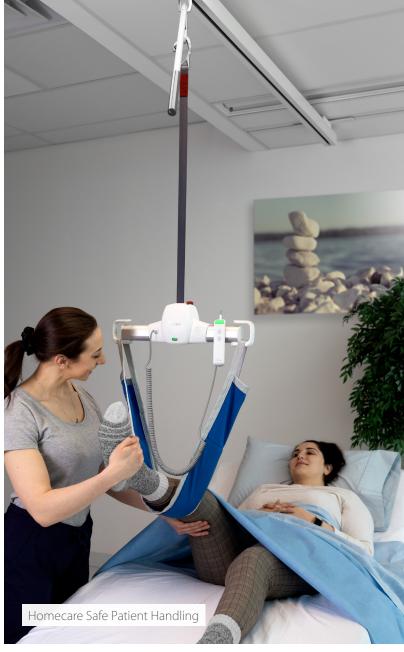

# **GoLift** Goes Portable!

The Amico GoLift **Portable 450** system is designed for clinicians to transfer a patient lift from room to room. It is the smallest and lightest portable patient lift in the world today.

- Weighs 6 lbs, lifts 450 lbs!
- Wired Magnetic hand control
- Controls on lift motor
- Emergency stop and lowering
- Manual lowering
- Reacher bar
- Long lasting Ni-Mh battery