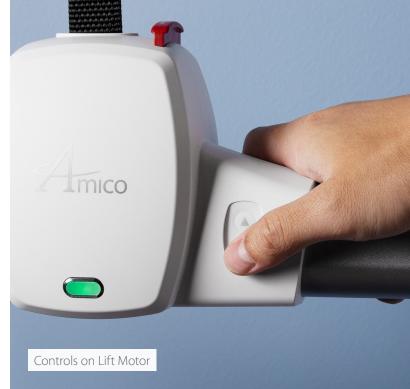

- Weighs 6 lbs, lifts 450 lbs!
- Wired Magnetic hand control
- Controls on lift motor
- Emergency stop and lowering
- Manual lowering
- Reacher bar
- Long lasting Ni-Mh battery