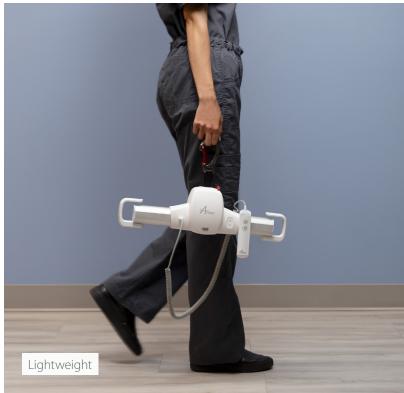

# **GoLift** Goes Portable!

The Amico GoLift **Portable 450** system is designed for clinicians to transfer a patient lift from room to room. It is the smallest and lightest portable patient lift in the world today.

# **Unit Weight**

6 lbs (2.72 kg)