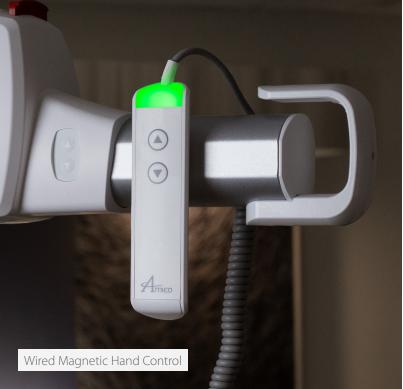

- Weighs 6 lbs, lifts 450 lbs!
- Wired Magnetic hand control
- Controls on lift motor
- Emergency stop and lowering
- Manual lowering
- Reacher bar
- Long lasting Ni-Mh battery