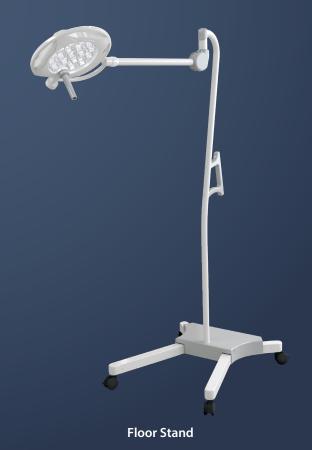

Vega 80 LED Exam Light

## Power. Clarity. Efficiency.

Exam lighting you can rely on when the stakes are high.

The **Vega 80 LED Exam Light** delivers 80,000 LUX of high-intensity illumination to perform minor procedures and examinations with accuracy. The lightweight and compact design make it easy to position the fixture for maximal efficiency. So you can stay focused on the task at hand.

### **Ergonomics**

- The ultra slim design reduces clutter in small workplaces
- · Lightweight long reach arms make positioning effortless
- 360 degrees of rotation for precise beam placement
- Easy access to lighting functions