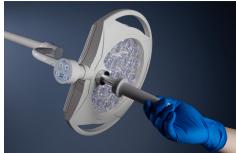

#### Infection Control

- The removable handle can be sterilized to maximize your infection control efforts
- Fully sealed and gasketed housing provides a seamless finish for easy wipe down