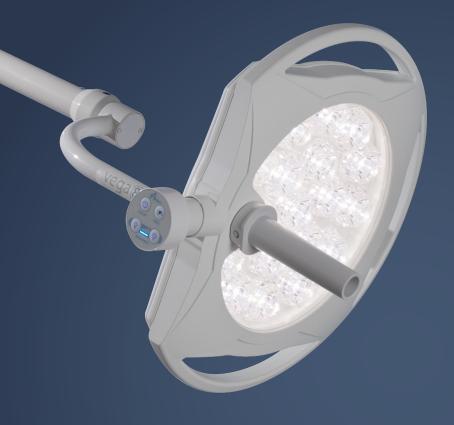

## Power. Clarity. Efficiency.

Exam lighting you can rely on when the stakes are high.

The **Vega 80 LED Exam Light** delivers 80,000 LUX of high-intensity illumination to perform minor procedures and examinations with accuracy. The lightweight and compact design make it easy to position the fixture for maximal efficiency. So you can stay focused on the task at hand.

- 18 precisely positioned LED optics deliver high-level illumination and superior shadow control
- Color temperature of 4500K and a CRI of 95+ provide excellent color accuracy to distinguish between tissues
- The ergonomic handle is off-center to maximize the light field for broader examinations