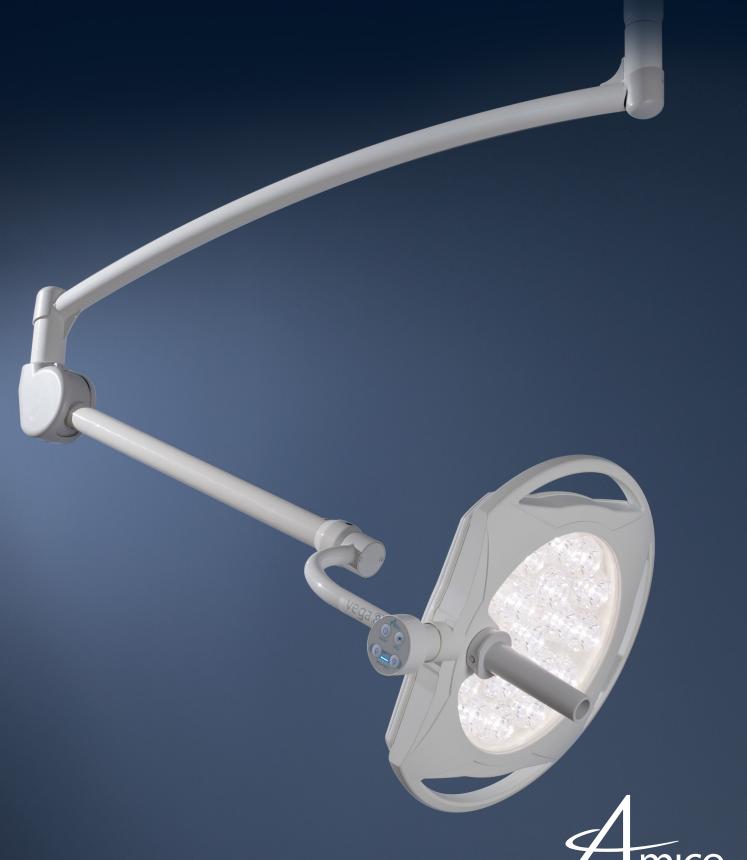

Vega 80 LED Exam Light

## Power. Clarity. Efficiency.

Exam lighting you can rely on when the stakes are high.

The **Vega 80 LED Exam Light** delivers 80,000 LUX of high-intensity illumination to perform minor procedures and examinations with accuracy. The lightweight and compact design make it easy to position the fixture for maximal efficiency. So you can stay focused on the task at hand.

- 18 precisely positioned LED optics deliver high-level illumination and superior shadow control
- Color temperature of 4500K and a CRI of 95+ provide excellent color accuracy to distinguish between tissues
- The ergonomic handle is off-center to maximize the light field for broader examinations

### **Ergonomics**

- The ultra slim design reduces clutter in small workplaces
- · Lightweight long reach arms make positioning effortless
- 360 degrees of rotation for precise beam placement
- Easy access to lighting functions