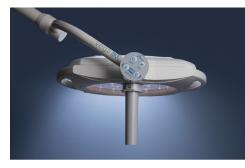

### **Ergonomics**

- The ultra slim design reduces clutter in small workplaces
- · Lightweight long reach arms make positioning effortless
- 360 degrees of rotation for precise beam placement
- Easy access to lighting functions

**Rotation** 

Endo Mode