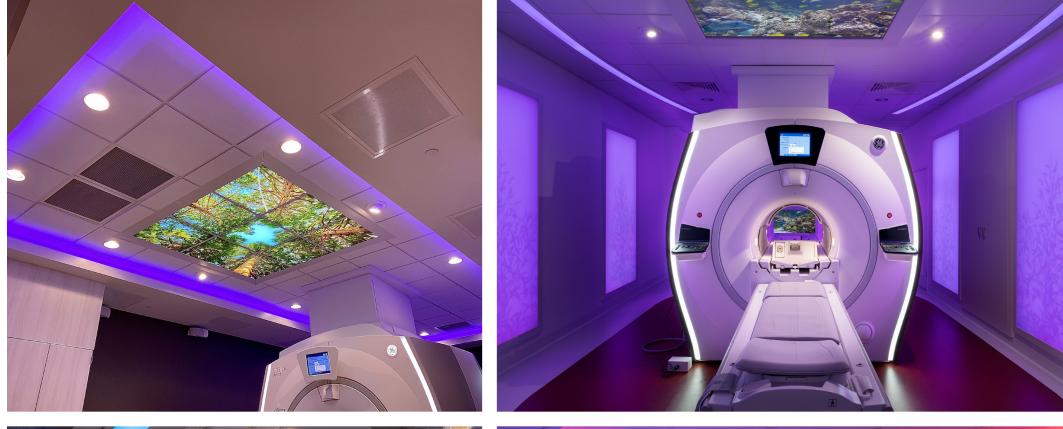

### 60" 4K Ceiling Video Display

MRI-safe 4K Ceiling and Wall Video Displays bring the healing quality of nature or a favorite movie to patients with a tap of a finger. Additional video and music options with compatible music, DVD and goggle devices available.

## Illuminated Image Ceiling Panel

Transform your windowless space into a calming, patient-centric environment. Amico's 2x2 and 2x4 Illuminated Image Ceiling Panels help patients relax by creating a sense of openness that eliminates claustrophobic fears of being in a confined space. Our image ceiling panels light up any space with your choice of nature or custom images.

## Nature 270

Deliver a fully immersive experience with the Nature 270 floor to ceiling image design. The Nature 270 creates a sense of openness with a calming nature experience from the moment you walk in the door. The healing power of nature and sense of openness allows patients the opportunity to relax fully and eases claustrophobic fears of being in confined spaces. Brighten up any room with your choice of nature imagery, warm white LEDs, or your patient's favorite color. Our Nature 270 products create a serene and comforting atmosphere that elevates the patient, family, and staff experience.