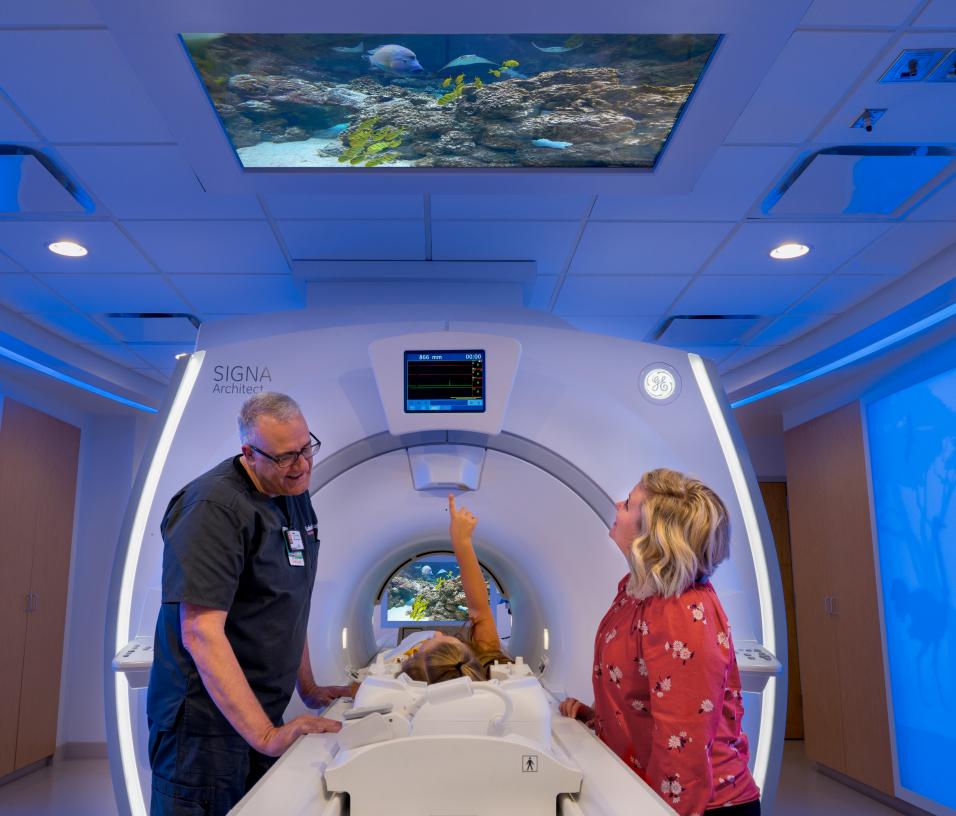

### Featured in this Suite:

### 60" 4K Ceiling Video Display

MRI-safe 4K Ceiling and Wall Video Displays bring the healing quality of nature or a favorite movie to patients with a tap of a finger. Additional video and music options with compatible music, DVD and goggle devices available.

#### 32" HD Portable Video Display for MRI In-bore Viewing

Portable Video Display allows for in-bore viewing with prism glasses, head coil mirrors and mirror bridges. Available in roll stand, wall, or ceiling mount options.

#### Illuminated Wall Fixtures

Illuminated Wall Fixtures bring additional light and warmth to the MR Suite and features custom imagery to provide patients with a touch of nature.

#### Curved Recessed Slot Lights

Curved slot lighting can be used to illuminate the MR Suite with the patient's favorite color.

#### LP6 Low Profile 6" LED Downlight

Our MRI compatible low-profile downlight provides general room lighting within the MR Suite and guarantees zero imagining artifacts.