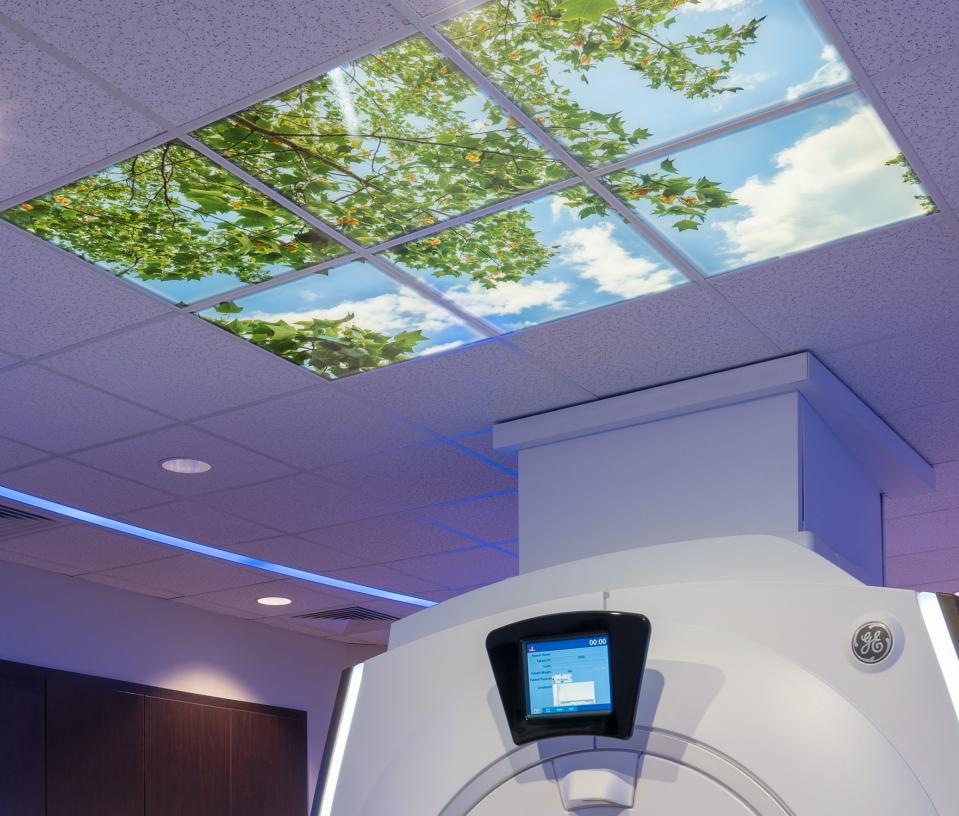

## Illuminated Image Ceiling Panel

Transform your windowless space into a calming, patient-centric environment. Amico's 2x2 and 2x4 Illuminated Image Ceiling Panels help patients relax by creating a sense of openness that eliminates claustrophobic fears of being in a confined space. Our image ceiling panels light up any space with your choice of nature or custom images.

Engineered in three components, Amico's Illuminated Image Ceiling Panels come with your customizable graphic art panel, the riser kit, and a white backlit LED. The versatile design of our Illuminated Image Ceiling Panels allows it to be installed in multiple configurations to fit any design requirements. Custom designs and fits are also available through Amico Lights.

#### Standard Grid Layouts

| _ayout | Size           | No. of Fixtures | A | B | C | D |
|--------|----------------|-----------------|---|---|---|---|
| A      | 2' x 2'        | 1               |   |   |   |   |
| В      | 2' x 4'        | 2               |   |   |   |   |
| С      | $4' \times 4'$ | 4               | E | F |   | G |
| D      | 4' x 6'        | 6               | - |   |   | 0 |
| E      | 6' x 6'        | 9               |   |   |   |   |
| F      | 6' x 8'        | 12              |   |   |   |   |
| G      | 8' x 8'        | 16              |   |   |   |   |