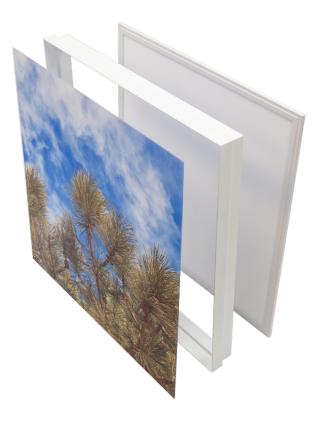

## Illuminated Image Ceiling Panel

Transform your windowless space into a calming, patient-centric environment. Amico's 2x2 and 2x4 Illuminated Image Ceiling Panels help patients relax by creating a sense of openness that eliminates claustrophobic fears of being in a confined space. Our image ceiling panels light up any space with your choice of nature or custom images.

Engineered in three components, Amico's Illuminated Image Ceiling Panels come with your customizable graphic art panel, the riser kit, and a white backlit LED. The versatile design of our Illuminated Image Ceiling Panels allows it to be installed in multiple configurations to fit any design requirements. Custom designs and fits are also available through Amico Lights.