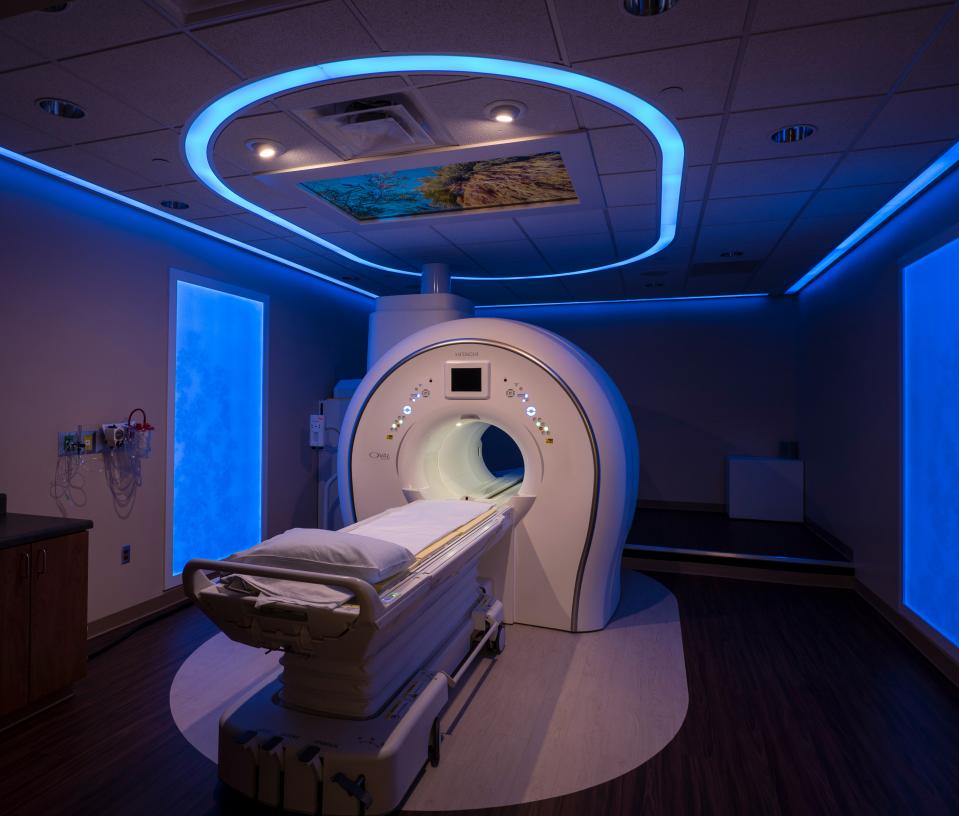

### Featured in this Suite:

### 60" 4K Ceiling Video Display

MRI-safe 4K Ceiling and Wall Video Displays bring the healing quality of nature or a favorite movie to patients with a tap of a finger. Additional video and music options with compatible music, DVD and goggle devices available.

#### 32" HD Portable Video Display for MRI In-bore Viewing

Portable Video Display allows for in-bore viewing with prism glasses, head coil mirrors and mirror bridges. Available in roll stand, wall, or ceiling mount options.

#### Illuminated Wall Fixtures

Illuminated Wall Fixtures bring additional light and warmth to the MR Suite and features custom imagery to provide patients with a touch of nature.

#### Curved Recessed Slot Lights

Curved slot lighting can be used to illuminate the MR Suite with the patient's favorite color.

#### LP6 Low Profile 6" LED Downlight

Our MRI compatible low-profile downlight provides general room lighting within the MR Suite and guarantees zero imagining artifacts.

## Illuminated Image Ceiling Panel

Transform your windowless space into a calming, patient-centric environment. Amico's 2x2 and 2x4 Illuminated Image Ceiling Panels help patients relax by creating a sense of openness that eliminates claustrophobic fears of being in a confined space. Our image ceiling panels light up any space with your choice of nature or custom images.