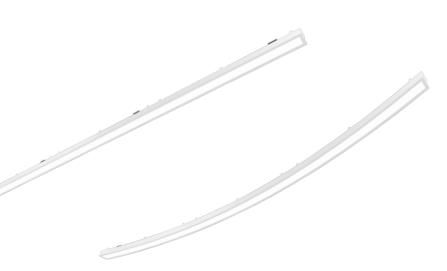

#### Curved Recessed Slot Lights

Curved slot lighting can be used to illuminate the MR Suite with the patient's favorite color.

# **Recessed Slot Lighting**

Amico's accent Recessed Slot Lighting comes in a linear and curved options, and can be installed in drywall or acoustic ceilings. Our accent slot lighting contains no onboard electronics and, therefore, will not interfere with MRI imaging.