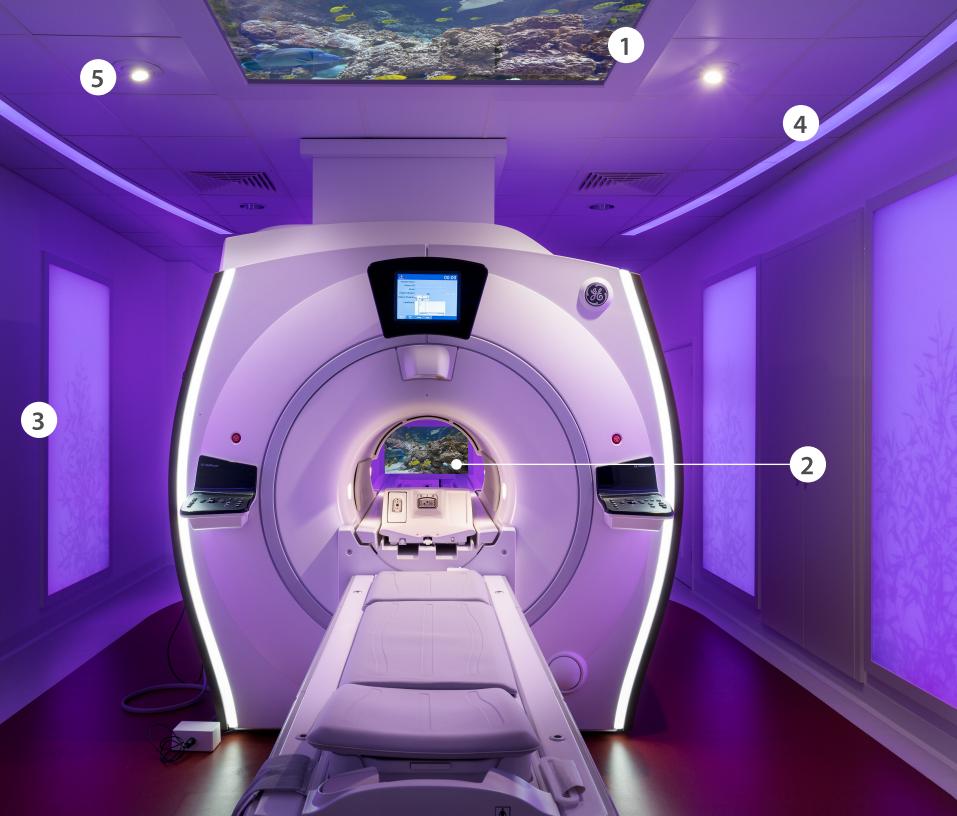

### Featured in this Suite:

### 60" 4K Ceiling Video Display

MRI-safe 4K Ceiling and Wall Video Displays bring the healing quality of nature or a favorite movie to patients with a tap of a finger. Additional video and music options with compatible music, DVD and goggle devices available.

#### Illuminated Wall Fixtures

Illuminated Wall Fixtures bring additional light and warmth to the MR Suite and features custom imagery to provide patients with a touch of nature.

#### Curved Recessed Slot Lights

Curved slot lighting can be used to illuminate the MR Suite with the patient's favorite color.

#### LP6 Low Profile 6" LED Downlight

Our MRI compatible low-profile downlight provides general room lighting within the MR Suite and guarantees zero imagining artifacts.