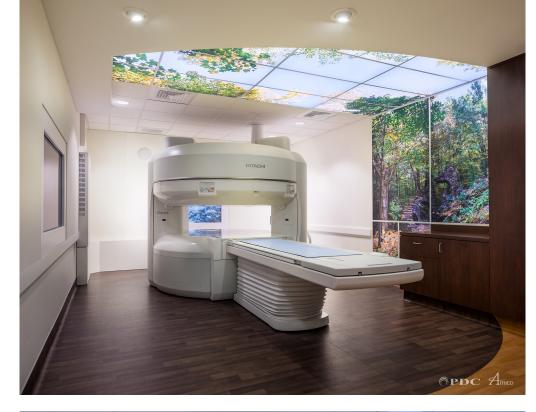

### Featured in this Suite:

### 60" 4K Ceiling Video Display

MRI-safe 4K Ceiling and Wall Video Displays bring the healing quality of nature or a favorite movie to patients with a tap of a finger. Additional video and music options with compatible music, DVD and goggle devices available.

#### Illuminated Wall Fixtures

Illuminated Wall Fixtures bring additional light and warmth to the MR Suite and features custom imagery to provide patients with a touch of nature.

#### Curved Recessed Slot Lights

Curved slot lighting can be used to illuminate the MR Suite with the patient's favorite color.

#### LP6 Low Profile 6" LED Downlight

Our MRI compatible low-profile downlight provides general room lighting within the MR Suite and guarantees zero imagining artifacts.