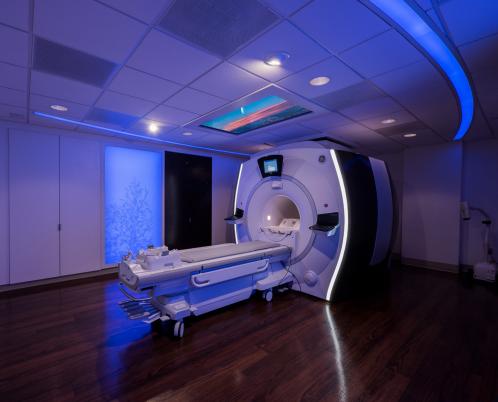

Amico's Enhanced Patient Experience products provide a positive visual distraction for the patient, allowing them to refocus their attention on their external environment. We use the healing power of nature to restore a sense of peace and calm. Our solutions provide a personalized experience for each patient and allows them more control over their environment. Customers installing this solution have seen improved patient satisfaction, less need for sedation, fewer failed scans, less movement during exams, increased HCAHPS score, competitive advantages in local markets, and increased Technologist satisfaction.

## Illuminated Image Ceiling Panel

Transform your windowless space into a calming, patient-centric environment. Amico's 2x2 and 2x4 Illuminated Image Ceiling Panels help patients relax by creating a sense of openness that eliminates claustrophobic fears of being in a confined space. Our image ceiling panels light up any space with your choice of nature or custom images.

## Nature 270

Deliver a fully immersive experience with the Nature 270 floor to ceiling image design. The Nature 270 creates a sense of openness with a calming nature experience from the moment you walk in the door. The healing power of nature and sense of openness allows patients the opportunity to relax fully and eases claustrophobic fears of being in confined spaces. Brighten up any room with your choice of nature imagery, warm white LEDs, or your patient's favorite color. Our Nature 270 products create a serene and comforting atmosphere that elevates the patient, family, and staff experience.