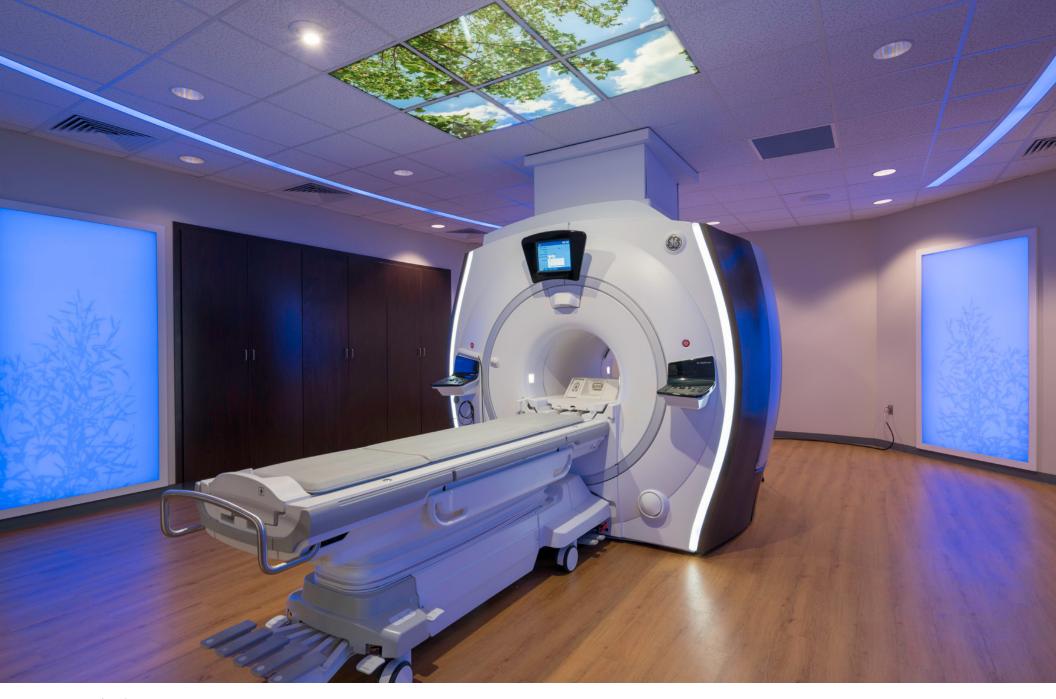

### Solar MRI Series

Amico has partnered with industry experts to provide MRI lighting solutions that create a patient experience like no other. Our Enhanced Patient Experience products will transform your MRI Suite into an environment that facilitates healing and relaxation. Request a custom design project or choose from our selection of MRI lighting solutions to create your own personalized MRI Suite. Amico can work with you to simplify the design and installation process, addressing the needs of the designers, contractors and end users.

# The Enhanced Patient Experience (EPE)

Amico's MRI lighting solutions are designed to provide an Enhanced Patient Experience. Our lineup of MRI lighting products addresses the common challenges experienced by patients and clinicians in the MRI environment.

### Featured in this Suite:

### 60" 4K Ceiling Video Display

MRI-safe 4K Ceiling and Wall Video Displays bring the healing quality of nature or a favorite movie to patients with a tap of a finger. Additional video and music options with compatible music, DVD and goggle devices available.

#### Illuminated Wall Fixtures

Illuminated Wall Fixtures bring additional light and warmth to the MR Suite and features custom imagery to provide patients with a touch of nature.

#### Curved Recessed Slot Lights

Curved slot lighting can be used to illuminate the MR Suite with the patient's favorite color.

#### LP6 Low Profile 6" LED Downlight

Our MRI compatible low-profile downlight provides general room lighting within the MR Suite and guarantees zero imagining artifacts.

## Illuminated Image Ceiling Panel

Transform your windowless space into a calming, patient-centric environment. Amico's 2x2 and 2x4 Illuminated Image Ceiling Panels help patients relax by creating a sense of openness that eliminates claustrophobic fears of being in a confined space. Our image ceiling panels light up any space with your choice of nature or custom images.