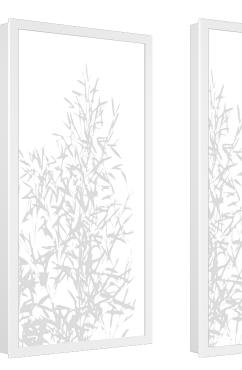

#### Illuminated Wall Fixtures

Illuminated Wall Fixtures bring additional light and warmth to the MR Suite and features custom imagery to provide patients with a touch of nature.

# Illuminated Image Wall Fixtures

Amico's Illuminated Image Wall Fixtures are recessed and come in various sizes and depths to meet your lighting requirements. Choose from our standard image gallery or use a custom design or image.

Incorporate Warm White and RGB color-changing accent light to bring additional light and warmth to your MRI Suite.