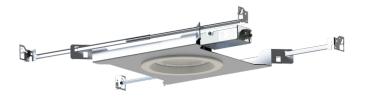

## Illuminated Image Ceiling Panel

Transform your windowless space into a calming, patient-centric environment. Amico's 2x2 and 2x4 Illuminated Image Ceiling Panels help patients relax by creating a sense of openness that eliminates claustrophobic fears of being in a confined space. Our image ceiling panels light up any space with your choice of nature or custom images.

Engineered in three components, Amico's Illuminated Image Ceiling Panels come with your customizable graphic art panel, the riser kit, and a white backlit LED. The versatile design of our Illuminated Image Ceiling Panels allows it to be installed in multiple configurations to fit any design requirements. Custom designs and fits are also available through Amico Lights.

#### Standard Grid Layouts

| _ayout | Size           | No. of Fixtures | A | B | C | D |
|--------|----------------|-----------------|---|---|---|---|
| A      | 2' x 2'        | 1               |   |   |   |   |
| В      | 2' x 4'        | 2               |   |   |   |   |
| С      | $4' \times 4'$ | 4               | E | F |   | G |
| D      | 4' x 6'        | 6               | - |   |   | 0 |
| E      | 6' x 6'        | 9               |   |   |   |   |
| F      | 6' x 8'        | 12              |   |   |   |   |
| G      | 8' x 8'        | 16              |   |   |   |   |