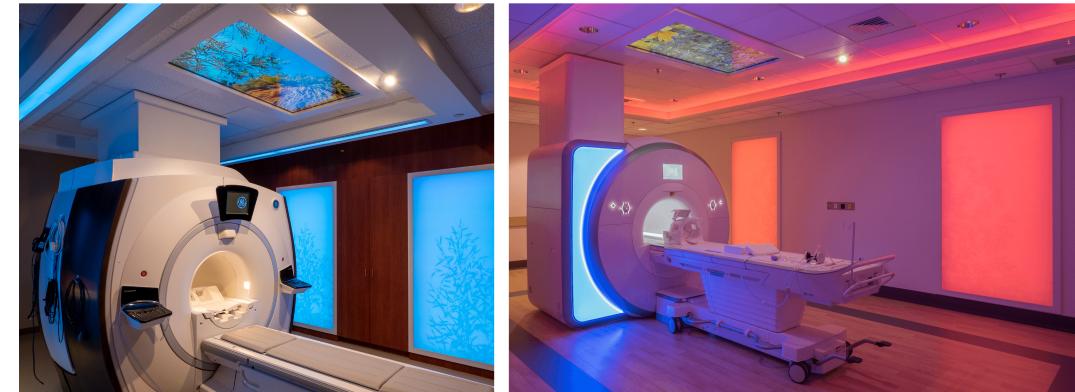

### Solar MRI Series

Amico has partnered with industry experts to provide MRI lighting solutions that create a patient experience like no other. Our Enhanced Patient Experience products will transform your MRI Suite into an environment that facilitates healing and relaxation. Request a custom design project or choose from our selection of MRI lighting solutions to create your own personalized MRI Suite. Amico can work with you to simplify the design and installation process, addressing the needs of the designers, contractors and end users.

Recessed Slot Lighting • LED Lightbulb Downlights • Image Ceiling Panels LED Illuminated Image Wall Fixtures

All of Amico's MRI lighting solutions are certified to meet MRI vendor EMI requirements. MRI applications require EMI free emissions for specific frequency bands. All outputs are linear DC and no pulse width modulation (PWM\*).

# The Enhanced Patient Experience (EPE)

Amico's MRI lighting solutions are designed to provide an Enhanced Patient Experience. Our lineup of MRI lighting products addresses the common challenges experienced by patients and clinicians in the MRI environment.

Amico's Enhanced Patient Experience products provide a positive visual distraction for the patient, allowing them to refocus their attention on their external environment. We use the healing power of nature to restore a sense of peace and calm. Our solutions provide a personalized experience for each patient and allows them more control over their environment. Customers installing this solution have seen improved patient satisfaction, less need for sedation, fewer failed scans, less movement during exams, increased HCAHPS score, competitive advantages in local markets, and increased Technologist satisfaction.

#### Illuminated Wall Fixtures

Illuminated Wall Fixtures bring additional light and warmth to the MR Suite and features custom imagery to provide patients with a touch of nature.

#### Curved Recessed Slot Lights

Curved slot lighting can be used to illuminate the MR Suite with the patient's favorite color.

## Illuminated Image Ceiling Panel

Transform your windowless space into a calming, patient-centric environment. Amico's 2x2 and 2x4 Illuminated Image Ceiling Panels help patients relax by creating a sense of openness that eliminates claustrophobic fears of being in a confined space. Our image ceiling panels light up any space with your choice of nature or custom images.

## Nature 270

Deliver a fully immersive experience with the Nature 270 floor to ceiling image design. The Nature 270 creates a sense of openness with a calming nature experience from the moment you walk in the door. The healing power of nature and sense of openness allows patients the opportunity to relax fully and eases claustrophobic fears of being in confined spaces. Brighten up any room with your choice of nature imagery, warm white LEDs, or your patient's favorite color. Our Nature 270 products create a serene and comforting atmosphere that elevates the patient, family, and staff experience.