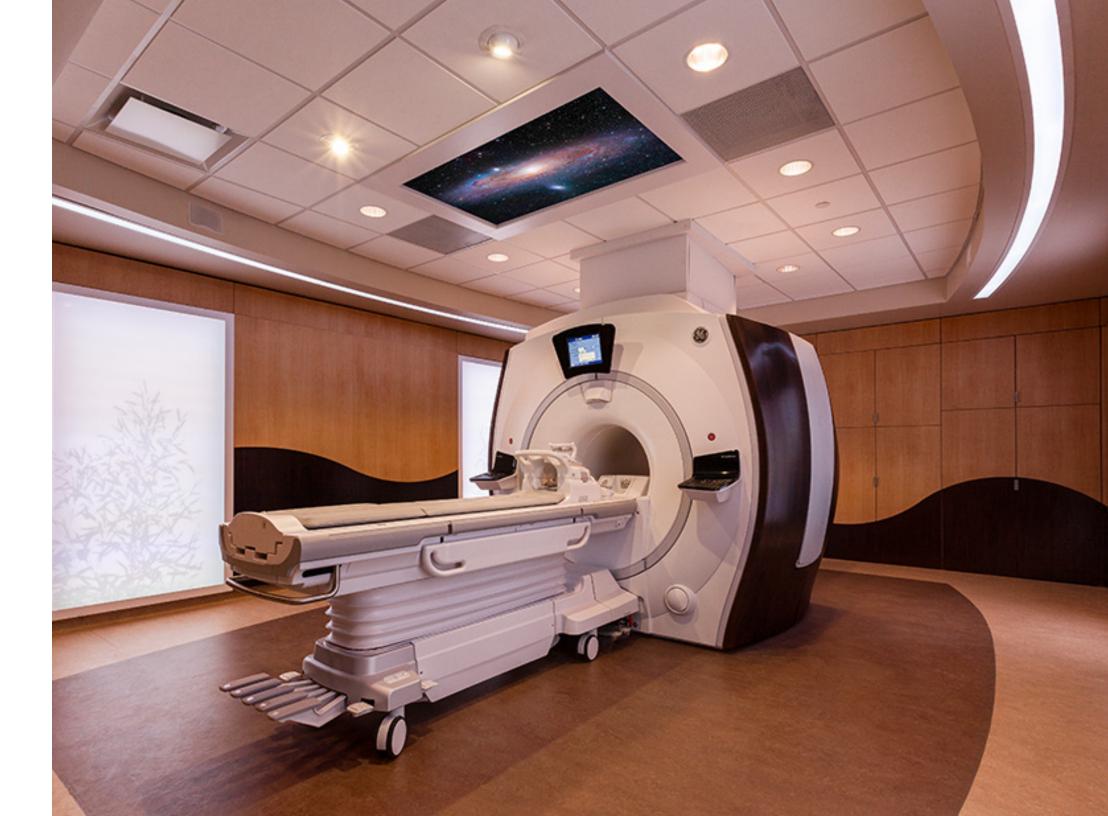

### Featured in this Suite:

### 60" 4K Ceiling Video Display

MRI-safe 4K Ceiling and Wall Video Displays bring the healing quality of nature or a favorite movie to patients with a tap of a finger. Additional video and music options with compatible music, DVD and goggle devices available.

#### 32" HD Portable Video Display for MRI In-bore Viewing

Portable Video Display allows for in-bore viewing with prism glasses, head coil mirrors and mirror bridges. Available in roll stand, wall, or ceiling mount options.

#### Illuminated Wall Fixtures

Illuminated Wall Fixtures bring additional light and warmth to the MR Suite and features custom imagery to provide patients with a touch of nature.

#### Curved Recessed Slot Lights

Curved slot lighting can be used to illuminate the MR Suite with the patient's favorite color.

#### LP6 Low Profile 6" LED Downlight

Our MRI compatible low-profile downlight provides general room lighting within the MR Suite and guarantees zero imagining artifacts.