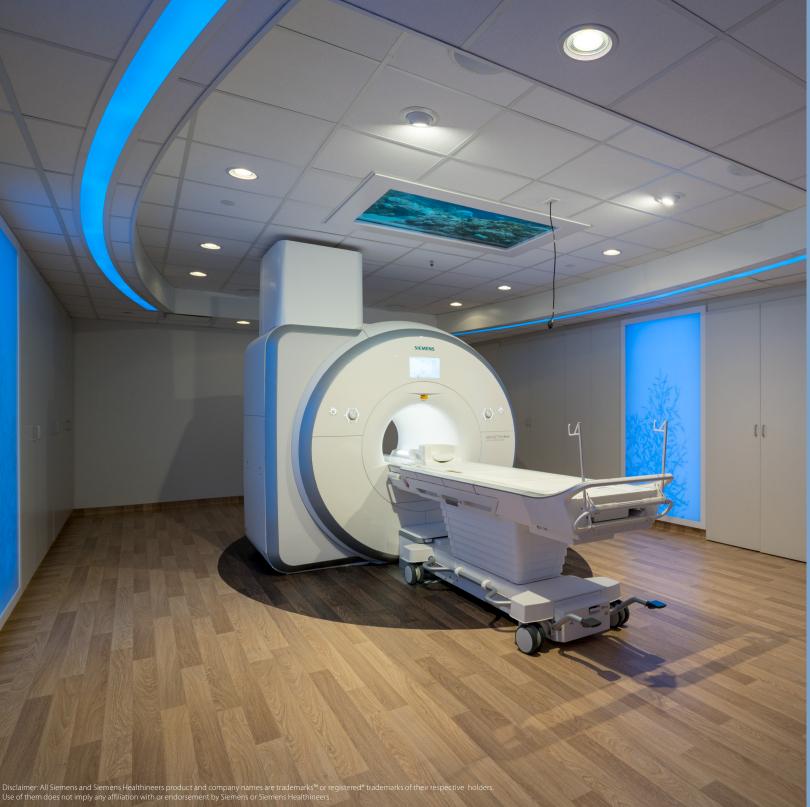

# Enhanced Patient Experience Suites – Case Study

### The suite featured in the study included:

60" 4K Ceiling Video Display

32" HD Portable Video Display for MRI in-bore viewing

Illuminated Wall Fixtures and Curved Slot Lights

DL6 Recessed Downlights and LDP **Directional Downlights** 

Patient-personalized Nature Theme video or DVD, lighting and music

Caring MR Suite App for one-touch controls

PDC Shielding

Amico Lights Corporation 122-B East Beaver Creek Road, Richmond Hill, ON L4B 1G6, Canada Toll Free Phone: 1.877.462.6426 | Toll Free Fax: 1.866.440.4986 Tel: 905.764.0800 | Fax: 905.764.0862 Email: info@amico.com | www.amico.com