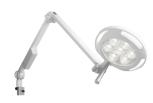

## **Procedure & Exam Lights**

Deliver care with confidence. Amico's Procedure and Exam Lights are engineered to support clinicians with advanced visual acuity. Surgical-grade LED optics ensure superior shadow control, depth of field, and light intensity, while appropriate color temperatures and CRI allow clinicians to easily differentiate between tissue. Available in various mounting options to provide further convenience.

### Mira LED Exam/Procedure

- 50,000, 65,000, 90,000 LUX
- Endo Mode
- Electronic Focusing

#### Gamma 60 LED

- 60,000 LUX
- Adjustable Color Temperature (3500K – 4500K)

### **Vega LED Exam**

- 80,000 LUX
- Endo Mode
- Compact Design

#### Gamma 50 LED

- 50,000 LUX
- Capacitive Touch Controls