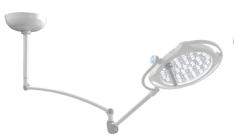

## **Motorized Exam Light**

### **Nova LED**

The Nova is a fully recessed motorized exam light that delivers 360 degrees of high-level illumination for safe and accurate examinations. The versatile design allows for multiple configurations to maximize light output for any area of the hospital environment.

- 360 Degree Rotation
- 55,000 LUX @ 10'0" Ceiling Height
- Fully Recessed Design
- 3000K 4500K CCT
- IP65 Ingress Protection
- 95+ CRI
- Dimming: 1%
- Beam Angle: D<sub>10</sub> 9.1°