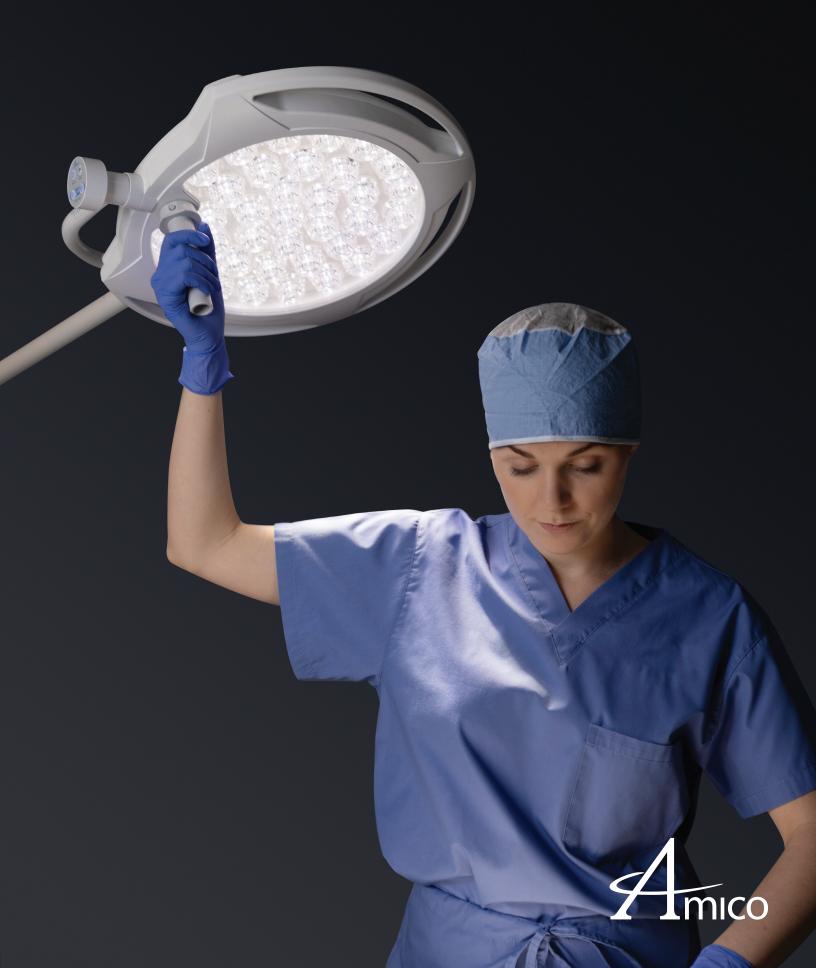

## **Procedure & Exam Lights**

Deliver care with confidence. Amico's Procedure and Exam Lights are engineered to support clinicians with advanced visual acuity. Surgical-grade LED optics ensure superior shadow control, depth of field, and light intensity, while appropriate color temperatures and CRI allow clinicians to easily differentiate between tissue. Available in various mounting options to provide further convenience.

### Mira LED Exam/Procedure

- 50,000, 65,000, 90,000 LUX
- Endo Mode
- Electronic Focusing

### **Vega LED Exam**

- 80,000 LUX
- Endo Mode
- Compact Design