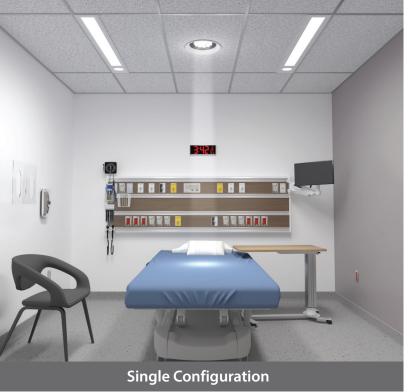

## **Motorized Exam Light**

### **Nova LED**

The Nova is a fully recessed motorized exam light that delivers 360 degrees of high-level illumination for safe and accurate examinations. The versatile design allows for multiple configurations to maximize light output for any area of the hospital environment.

- 360 Degree Rotation
- 55,000 LUX @ 10'0" Ceiling Height
- Fully Recessed Design
- 3000K 4500K CCT
- IP65 Ingress Protection
- 95+ CRI
- Dimming: 1%
- Beam Angle: D<sub>10</sub> 9.1°

### **Capacitive Touch Wall Control Keypad**

- Control up to 2 Nova Fixtures
- Low Voltage
- Single-gang