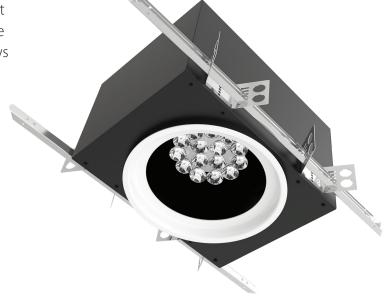

## **Motorized Exam Light**

### **Nova LED**

The Nova is a fully recessed motorized exam light that delivers 360 degrees of high-level illumination for safe and accurate examinations. The versatile design allows for multiple configurations to maximize light output for any area of the hospital environment.

- 360 Degree Rotation
- 55,000 LUX @ 10'0" Ceiling Height
- Fully Recessed Design
- 3000K 4500K CCT
- IP65 Ingress Protection
- 95+ CRI
- Dimming: 1%
- Beam Angle: D<sub>10</sub> 9.1°