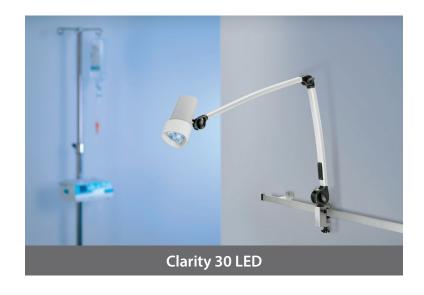

### **Task Lighting**

A cost-effective solution for your patient room task lighting needs with 30,000 LUX of light, and customizable dimming for everyday use.

- 30,000 LUX @ 50 cm
- 4400K CCT
- 93 CRI