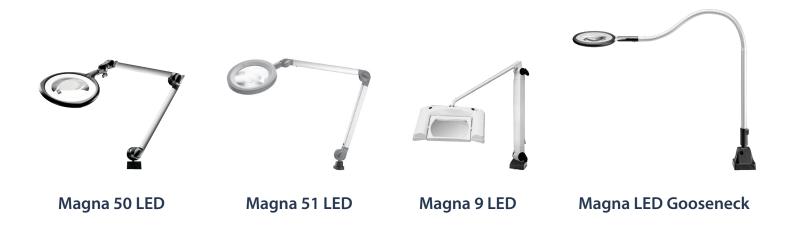

### **LED Magnifiers**

Amico's LED magnifiers are designed to make demanding visual tasks easier with a wide-angle, distortion-free lens and premium LEDs to illuminate the viewing area for precise and consistent examinations.