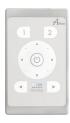

### **Capacitive Touch Wall Control Keypad**

- Control up to 2 Nova Fixtures
- Low Voltage
- Single-gang