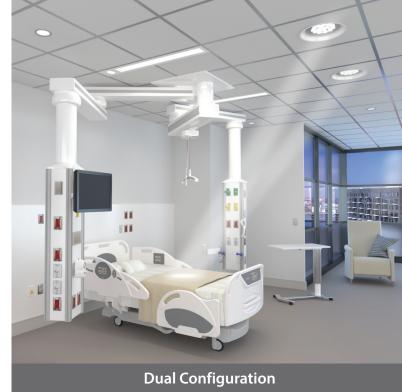

## **Motorized Exam Light**

### **Nova LED**

The Nova is a fully recessed motorized exam light that delivers 360 degrees of high-level illumination for safe and accurate examinations. The versatile design allows for multiple configurations to maximize light output for any area of the hospital environment.

- 360 Degree Rotation
- 55,000 LUX @ 10'0" Ceiling Height
- Fully Recessed Design
- 3000K 4500K CCT
- IP65 Ingress Protection
- 95+ CRI
- Dimming: 1%
- Beam Angle: D<sub>10</sub> 9.1°

### **Capacitive Touch Wall Control Keypad**

- Control up to 2 Nova Fixtures
- Low Voltage
- Single-gang