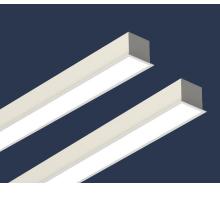

# Linea LED Light

## A Simplistic Design for Complex Environments

The **Linea LED** provides simplicity to the patient room without sacrificing performance or functionality. Patients and clinicians both benefit from the sophisticated linear design that eliminates clutter and offers a warm, homelike comfort to the patient room. To ensure an optimal healing environment, the Linea delivers soft ambient and reading lights to support patient mood and recovery, while high-quality examination functions maximize clinical performance.

### **Seamless Lens System**

The flush, one-piece continuous lens system provides a seamless design with no visible gaps or breaks to elevate the hospital room aesthetic.