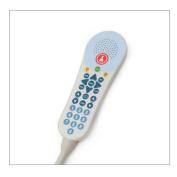

## **Pillow Speaker Integration**

The Linea can integrate with any nurse call and pillow speaker system to provide the patient full control of lighting functions from the comfort of their bed.