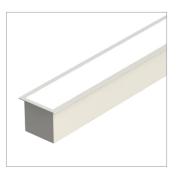

### **Glare-free Comfort**

The frosted acrylic lens offers clean, glare-free lighting for an improved sense of well-being and comfort.

### **Seamless Lens System**

The flush, one-piece continuous lens system provides a seamless design with no visible gaps or breaks to elevate the hospital room aesthetic.

#### Lens

One-piece continuous lens system, fully enclosed with frosted acrylic diffuser