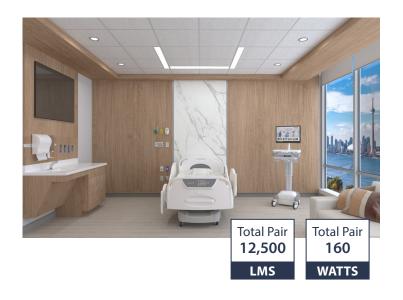

#### **Standard Lumen Outputs**

Reading: 450 lms

Ambient: 2,600 lms

Exam:3,200 lms

Total: 6,250 lms

Total Pair: 12,500 lms