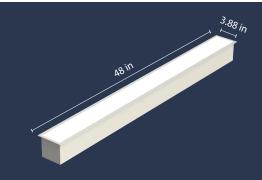

## **Performance & Functionality:**

- CCT 3500K, 4000K & CRI 80 90
- Flush, one-piece continuous lens system
- Narrow aperture of 3.88 inches
- 0-10V Dimming & DALI options
- Reading, ambient, and exam functionalities
- · Hospital-grade materials and finishes

#### **Run Length**

4ft length