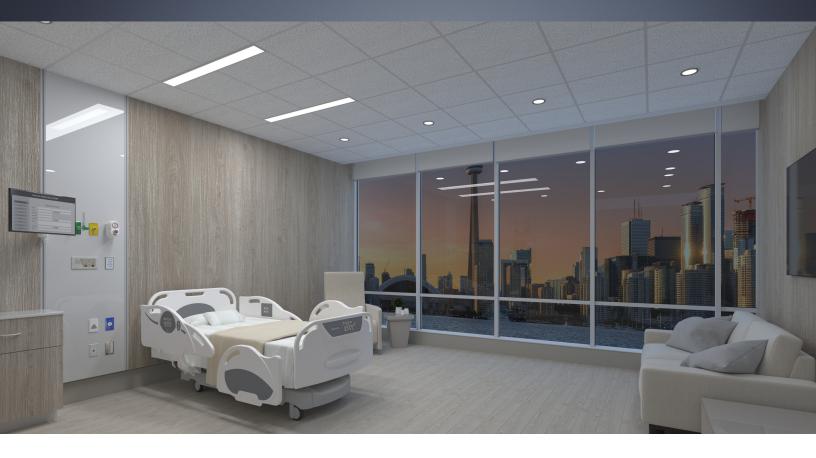

## A Simplistic Design for Complex Environments

The **Linea LED** provides simplicity to the patient room without sacrificing performance or functionality. Patients and clinicians both benefit from the sophisticated linear design that eliminates clutter and offers a warm, homelike comfort to the patient room. To ensure an optimal healing environment, the Linea delivers soft ambient and reading lights to support patient mood and recovery, while high-quality examination functions maximize clinical performance.

## **Pillow Speaker Integration**

The Linea can integrate with any nurse call and pillow speaker system to provide the patient full control of lighting functions from the comfort of their bed.